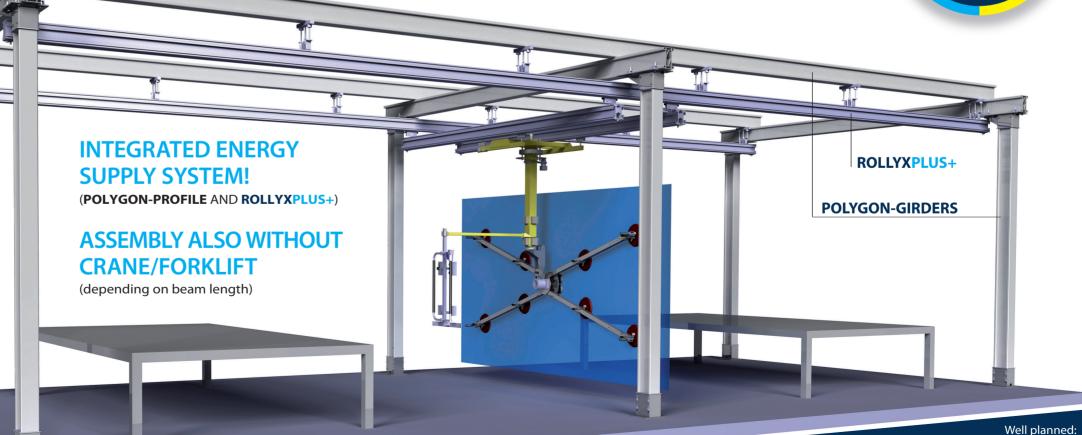

### **FUNCTIONAL**

 The polygon girders are connected using the modular principle with clamp connections, pluggable and clampable suspensions from the STRÖDTER range of accessories

# **HUGE ADVANTAGE**

- Ideal for many construction sites:
   In contrast to steel beams, the polygon profile system does not require cranes or forklifts.
- The polygon profile system can also be set up quickly, easily and simply in inaccessible places in production halls without great time expenditure

# **FUNCTIONAL**

- the hollow ducts of the polygonal profile are ideal for laying energy supply systems and/or air and power outputs and air or power lines. These components are also part of the STRÖDTER-delivery range
- In conjunction with the new ROLLYXPLUS+ rail system, a clean, clear solution for the energy supply system
- Height levelling device of the support feet allows easy adjustment of the support beams to 0-level