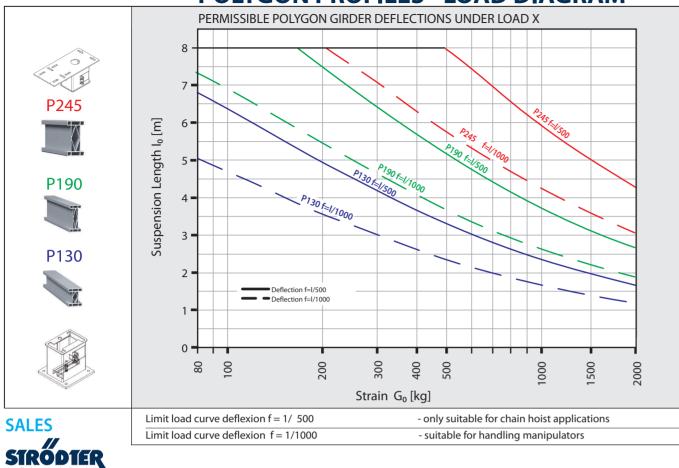

## THE PRINCIPLE

3 profile sizes are available: (P130, P190 and P245)

These profiles are available as semifinished products or as modular systems with connectors and suspensions.

The POLYGON girders are available from STRÖDTER as semi-finished products in lengths of 4 m, 5 m, 6 m, 7 m and 8 m or as fixed length dimensions and also in a finished version.