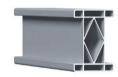

# INNOVATION! POLYGONAL GIRDERS MADE OF

**LIGHT ALUMINIUM** 

# **NOVELTY!**

STRÖDTER introduces a new product, aluminium profile girders with the STRÖDTER designation

# **POLYGON-PROFILE**

to the market.

Profile girders in lightweight construction, with which conventional steel beams, e.g. IPE and HEA profiles, can be replaced. The future realization of portals will be considerably easier.

## THE PRINCIPLE

3 profile sizes are available: (P130, P190 and P245)

These profiles are available as semifinished products or as modular systems with connectors and suspensions.

The POLYGON girders are available from STRÖDTER as semi-finished products in lengths of 4 m, 5 m, 6 m, 7 m and 8 m or as fixed length dimensions and also in a finished version.