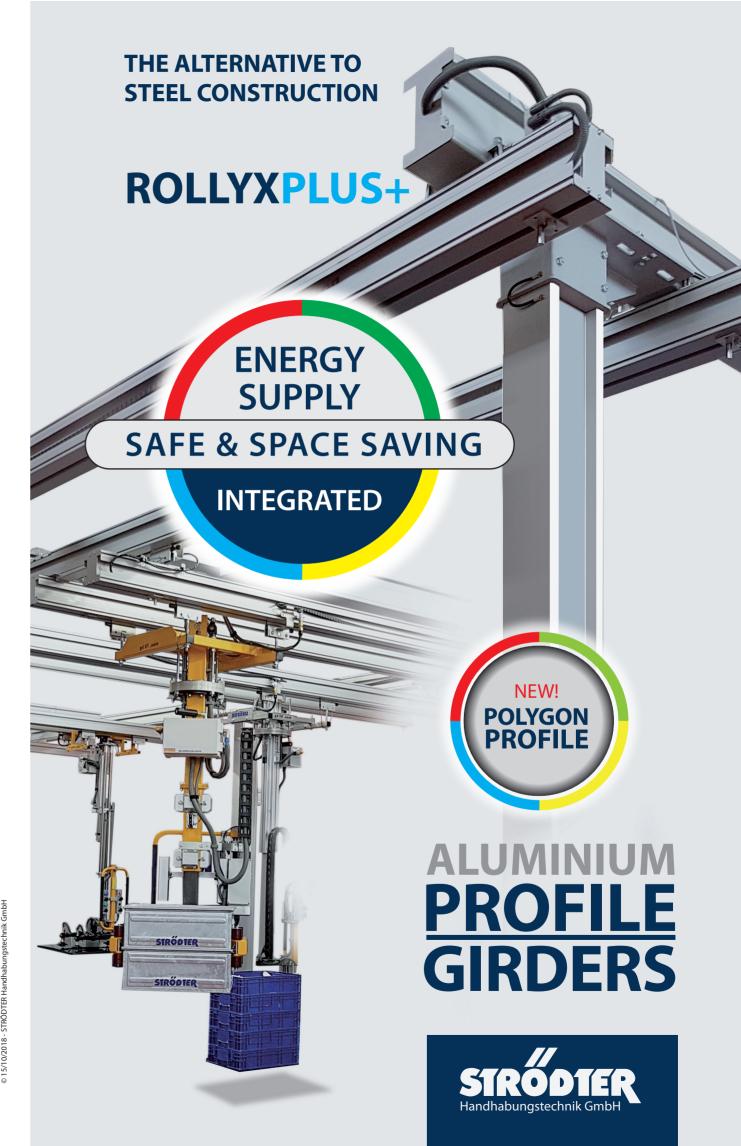

# THE ALTERNATIVE TO STEEL CONSTRUCTION

# INNOVATION! POLYGONAL GIRDERS MADE OF

**LIGHT ALUMINIUM** 

# **NOVELTY!**

STRÖDTER introduces a new product, aluminium profile girders with the STRÖDTER designation

# **POLYGON-PROFILE**

to the market.

Profile girders in lightweight construction, with which conventional steel beams, e.g. IPE and HEA profiles, can be replaced. The future realization of portals will be considerably easier.