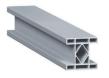

# INNOVATION! POLYGONAL GIRDERS MADE OF

**LIGHT ALUMINIUM** 

# **NOVELTY!**

STRÖDTER introduces a new product, aluminium profile girders with the STRÖDTER designation

# **POLYGON-PROFILE**

to the market.

Profile girders in lightweight construction, with which conventional steel beams, e.g. IPE and HEA profiles, can be replaced. The future realization of portals will be considerably easier.

## THE PRINCIPLE

3 profile sizes are available: (P130, P190 and P245)

These profiles are available as semifinished products or as modular systems with connectors and suspensions.

The POLYGON girders are available from STRÖDTER as semi-finished products in lengths of 4 m, 5 m, 6 m, 7 m and 8 m or as fixed length dimensions and also in a finished version.