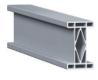

# INNOVATION! POLYGONAL GIRDERS MADE OF

**LIGHT ALUMINIUM** 

# **NOVELTY!**

STRÖDTER introduces a new product, aluminium profile girders with the STRÖDTER designation

# **POLYGON-PROFILE**

to the market.

Profile girders in lightweight construction, with which conventional steel beams, e.g. IPE and HEA profiles, can be replaced. The future realization of portals will be considerably easier.

## THE PRINCIPLE

3 profile sizes are available: (P130, P190 and P245)

These profiles are available as semifinished products or as modular systems with connectors and suspensions.

The POLYGON girders are available from STRÖDTER as semi-finished products in lengths of 4 m, 5 m, 6 m, 7 m and 8 m or as fixed length dimensions and also in a finished version.